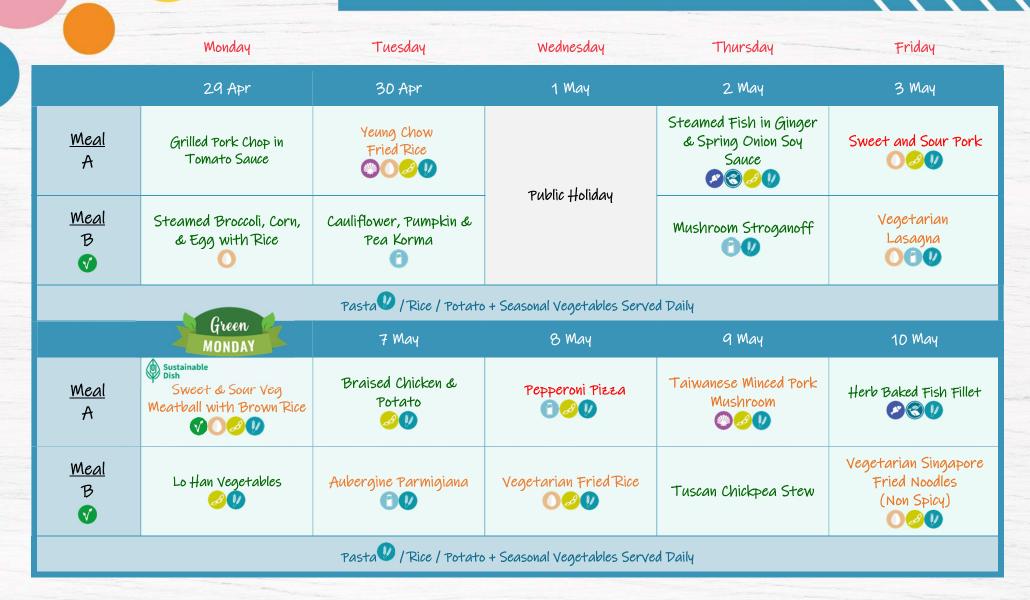

| Onion Pork Chop                            | Tandoori Chicken                                 |  |  |  |
| <u>Meal</u><br>B<br><b>♂</b> | Japanese Vegetarian<br>Curry                              | Mac & Cheese                  | Stewed Mixed Vegetables and Chickpeas in Spinach Sauce with Spaghetti | Teriyaki Tofu Steak<br>with Enoki Mushroom | Stir-fried Rice Noodles with Assorted Vegetables |  |  |  |
|                              | Pasta / Rice / Potato + Seasonal Vegetables Served Daily  |                               |                                                                       |                                            |                                                  |  |  |  |





























#### **Lunch Menu Apr/May 2024**

































## **Lunch Menu** May 2024

|                               | Monday                                            | Tuesday                                                | Wednesday                        | Thursday                                       | Friday                                       |
|-------------------------------|---------------------------------------------------|--------------------------------------------------------|----------------------------------|------------------------------------------------|----------------------------------------------|
|                               | 13 May                                            | 14 May                                                 | 15 May                           | 16 May